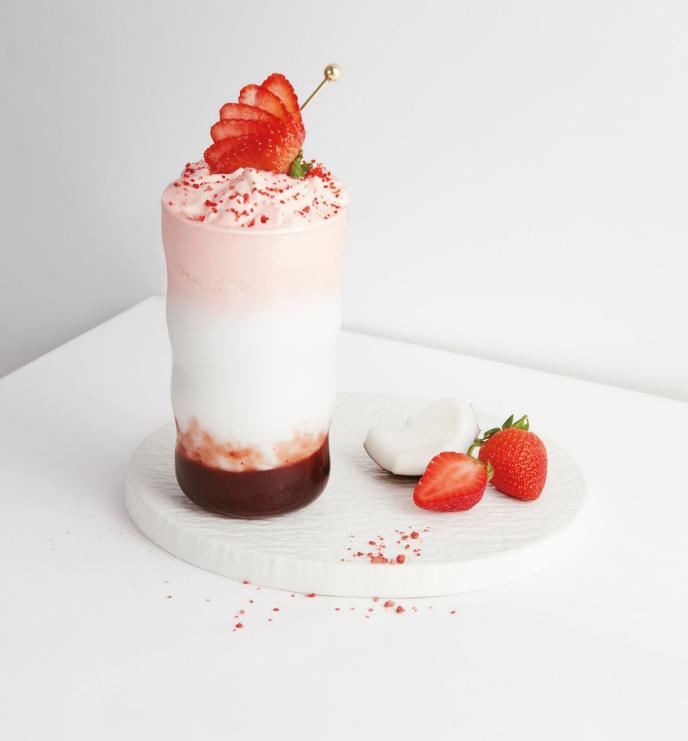

# Coconut Milk with Strawberry Milk Cap

# COCONUT MILK WITH STRAWBERRY MILK CAP

| Condensed coconut milk<br>Rock sugar syrup | 300g<br>20g        |
|--------------------------------------------|--------------------|
| Hot water                                  | 100g               |
| Strawberry jam                             | Appropriate amount |
| Fresh strawberry                           | 4g                 |

### STRAWBERRY MILK CAP

| Whipping cream with 35.1% fat | 125g |
|-------------------------------|------|
| Cream cheese                  | 63g  |
| White granulated sugar        | 10g  |
| Condensed milk                | 50g  |
| Milk                          | 15g  |
| Strawberry jam                | 15g  |

### TOPPING

Fresh strawberry Diced freeze-dried strawberry