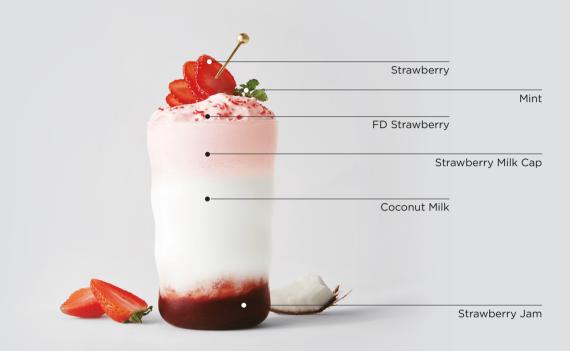

# Coconut Milk with Strawberry Milk Cap

# COCONUT MILK WITH STRAWBERRY MILK CAP

| Condensed coconut milk<br>Rock sugar syrup | 300g<br>20g        |
|--------------------------------------------|--------------------|
| Hot water                                  | 100g               |
| Strawberry jam                             | Appropriate amount |
| Fresh strawberry                           | 4g                 |

### STRAWBERRY MILK CAP

| Whipping cream with 35.1% fat | 125g |
|-------------------------------|------|
| Cream cheese                  | 63g  |
| White granulated sugar        | 10g  |
| Condensed milk                | 50g  |
| Milk                          | 15g  |
| Strawberry jam                | 15g  |

### TOPPING

Fresh strawberry Diced freeze-dried strawberry