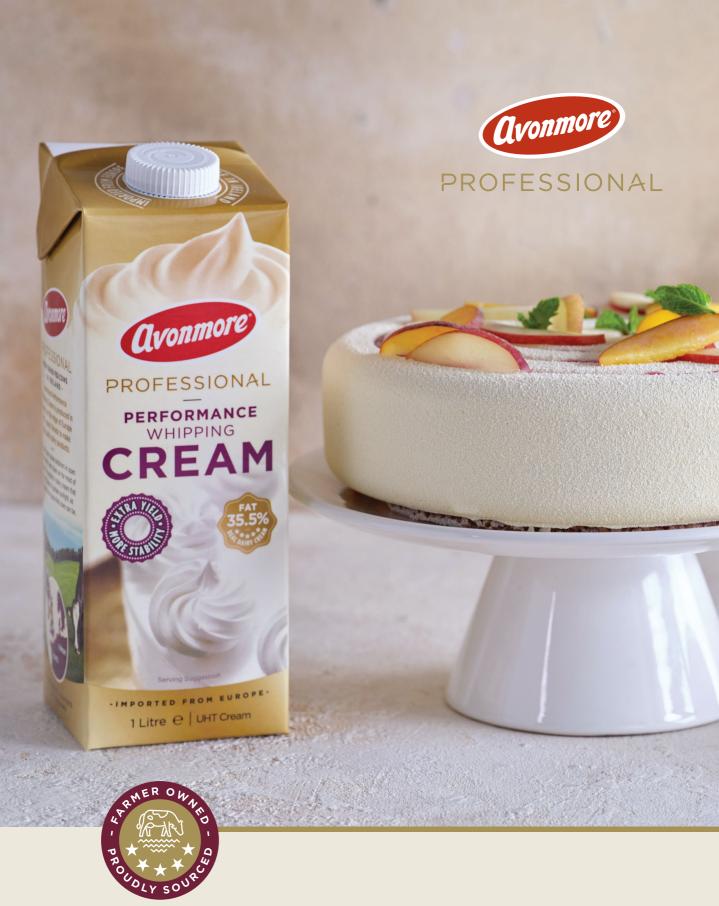

# WHIPPING CREAM 35.5% FAT

Great versatility and is suitable for a range of high-performance pastry and bakery applications and beverage toppings.

## APPEARANCE

Unique, natural, golden colour from the beta carotene in the cows' grassfed diet.

## QUALITY

Exceptional technical performance in whipping, piping and decorating.

#### PERFORMANCE

Maintains an excellent hold over 24 hours at 4°C.