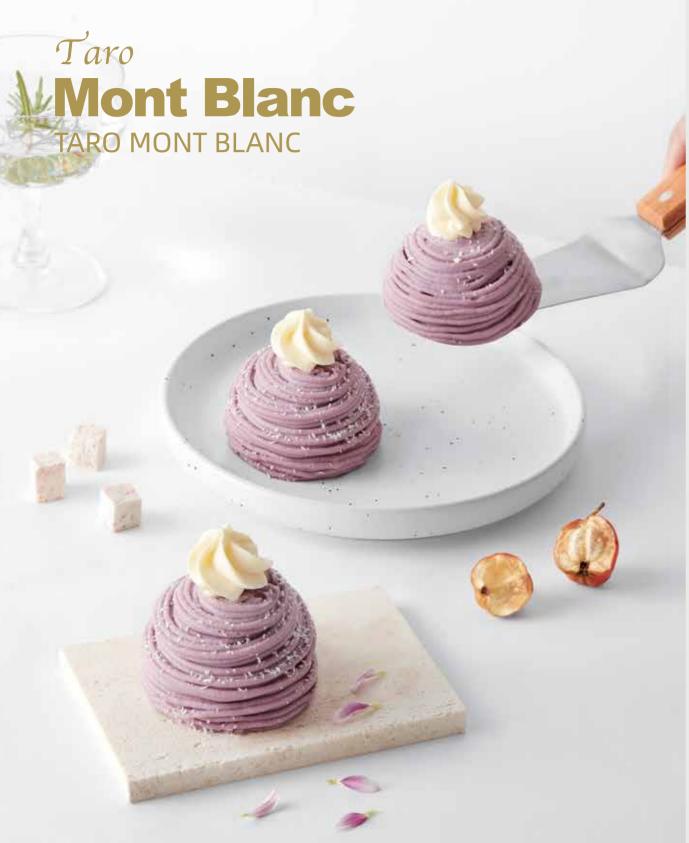

Awakened from the ground in late autumn, the taro is blended with the more stable 35.5% whipping cream, transforming into delicate threads that embrace a red heart, a lasting firm hold without melting.

Taro Cream Taro Cream Chantilly Cream Chantilly Hawthorn & Strawberry Jelly Hawthorn & Strawberry Jelly Meringue Meringue

Cream Cream

 Taro Cream

 AVONMORE PROFESSIONAL PERFORMANCE

 WHIPPING CREAM, 35.5%
 175g

 AVONMORE MILK
 50g

 MASHED TARO
 150g

 PURPLE SWEET POTATO POWDER
 8g

 GRANULATED SUGAR
 40g

 GELATIN SOLUTION
 30g

**500g** 50g 100g 40g 30g