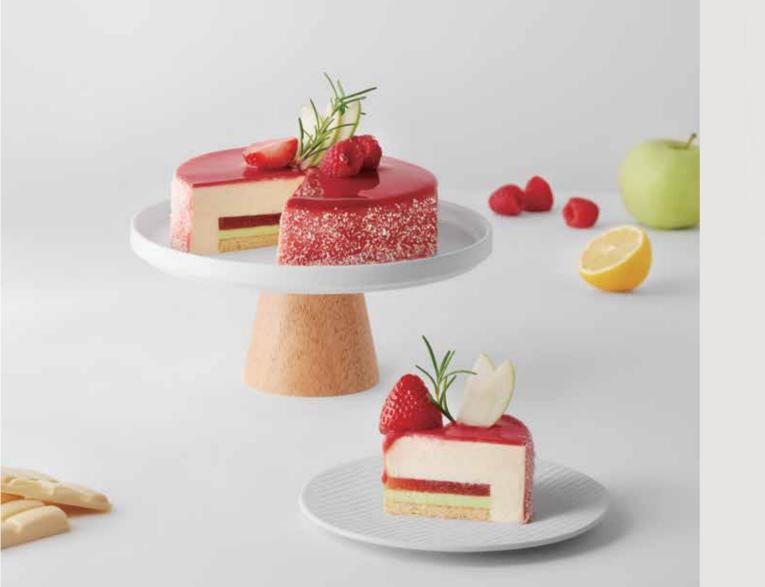

## Green Apple Yogurt Mousse Cake **GREEN APPLE YOGURT MOUSSE CAKE**

When lush green apples join hands with vibrant berries dancing together in 35.1% whipping cream, their sweet-smelling, fresh fragrance intensifies, creating a silky, fine texture.