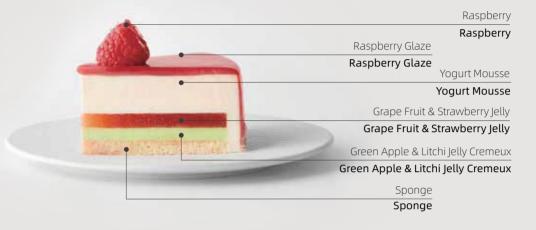

## Green Apple Yogurt Mousse Cake **GREEN APPLE YOGURT MOUSSE CAKE**

When lush green apples join hands with vibrant berries dancing together in 35.1% whipping cream, their sweet-smelling, fresh fragrance intensifies, creating a silky, fine texture.

200g 60g

100g

| Yogurt MousseLvCHEE PUREEAVONMORE PROFESSIONALLIME JUICEWHIPPING CREAM, 35.1%160gYOGURT (WITHOUT SUGAR)135gLEMON ZEST1gEGG YOLK30gGRANULATED SUGAR30gGRANULATED SUGAR13gGRANULATED SUGAR3gGELATIN4gLEMON JUICE5gLEMON JUICE5gLATIN5gCARE FLOURALMOND FLOURBUTTER80g | Raspberry Glaze<br>WATER<br>GLUCOSE SYRUP<br>GRANULATED SUGAR<br>PECTIN POWDER<br>GELATIN SOLUTION<br>MIRROR GLAZE<br>RASPBERRY PUREE          | 150g<br>60g<br>100g<br>10g<br>76g<br>100g<br>300g | GRAPEFRUIT PUREE<br>GRANULATED SUGAR<br>GELATIN<br>Green Apple & Litchi<br>AVONMORE PROFESSIONAL<br>WHIPPING CREAM, 35.1%<br>GREEN APPLE PUREE |
|---------------------------------------------------------------------------------------------------------------------------------------------------------------------------------------------------------------------------------------------------------------------|------------------------------------------------------------------------------------------------------------------------------------------------|---------------------------------------------------|------------------------------------------------------------------------------------------------------------------------------------------------|
|                                                                                                                                                                                                                                                                     | WHIPPING CREAM, 35.1%<br>YOGURT (WITHOUT SUGAR)<br>LEMON ZEST<br>EGG YOLK<br>GRANULATED SUGAR<br>WATER<br>GELATIN<br>LEMON JUICE<br>LIME JUICE | 135g<br>1g<br>30g<br>30g<br>13g<br>4g<br>5g<br>5g | WHITE CHOCOLATE<br>GELATIN<br>Sponge<br>EGGS<br>GRANULATED SUGAR<br>TREHALOSE<br>LEMON ZEST<br>CAKE FLOUR<br>ALMOND FLOUR                      |
|                                                                                                                                                                                                                                                                     | the second se                                |                                                   | DUTTER                                                                                                                                         |